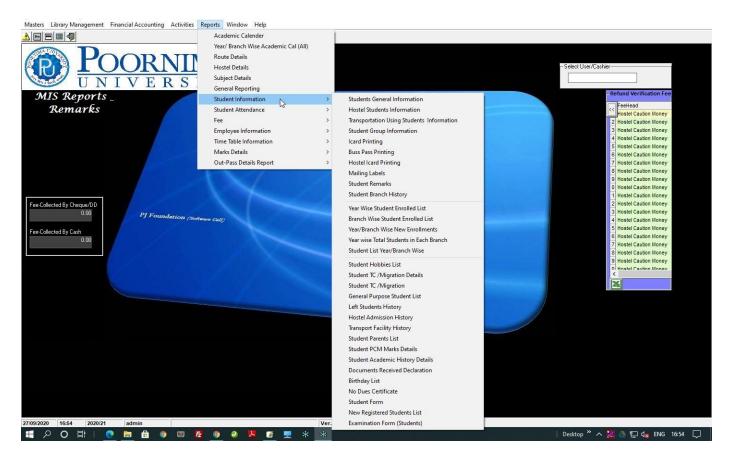

# 2. Student Information Management Module

This module provisions, the information of all the students of University, which includes, their detailed profile, Tutor information, Academic Progress, Attendance, Examination, Hostel report (If applicable), University Transport Report (If applicable), Placement Record, Progression data, Fee Details etc.