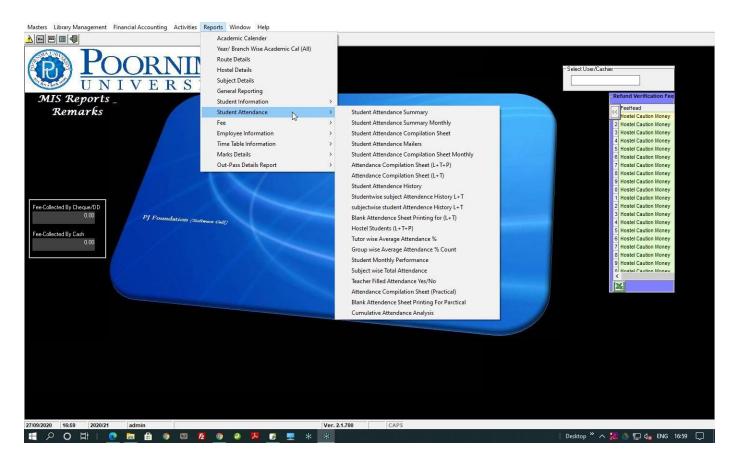

#### 5. Student Attendance Report

Under the student attendance module, the complete record of the students academics, class conduction, attendance, remedial classes, Subject wise, previous semester and curricular and extra curricular activities.