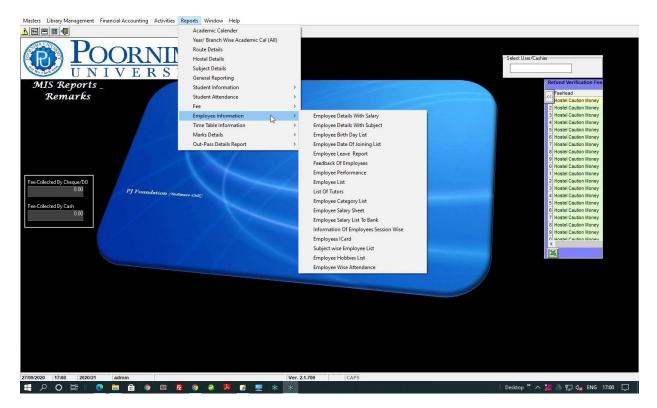

# 1. Employee Information Module

This module has all HR related information of the University employees like Master Data, Leaves, Salaries, Incentives, Experience, and Attendance etc.